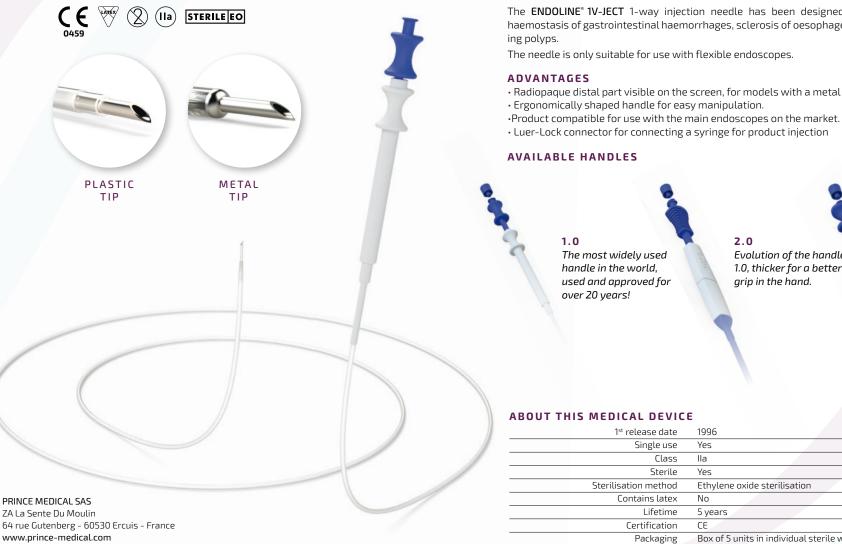

# **ENDOLINE® 1V - JECT**

Tel: +33 (0)3 44 26 54 76 prince-medical@omerin.com

26

The ENDOLINE® 1V-JECT 1-way injection needle has been designed specifically and exclusively for haemostasis of gastrointestinal haemorrhages, sclerosis of oesophageal varices and inflating and mark-

The needle is only suitable for use with flexible endoscopes.

- Radiopaque distal part visible on the screen, for models with a metal tip.

### 2.0

Evolution of the handle 1.0, thicker for a better grip in the hand.

#### ABOUT THIS MEDICAL DEVICE

| 1 <sup>st</sup> release d | late | 1996                                          |
|---------------------------|------|-----------------------------------------------|
| Single                    | use  | Yes                                           |
| CL                        | ass  | lla                                           |
| Ste                       | rile | Yes                                           |
| Sterilisation meth        | hod  | Ethylene oxide sterilisation                  |
| Contains la               | itex | No                                            |
| Lifeti                    | ime  | 5 years                                       |
| Certificat                | tion | CE                                            |
| Packag                    | ging | Box of 5 units in individual sterile wrapping |
| Stor                      | age  | In its original box in a cool and dry place   |
|                           |      |                                               |