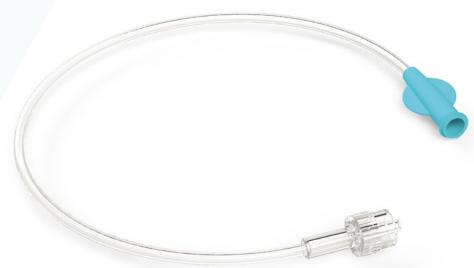

## PM-CARE® EXTEND

## CATHETER EXTENSION FOR HYSTEROGRAPHY AND HYSTEROSONOGRAPHY

## **ADVANTAGES**

- · Easy and simple manipulation.
- · Length adapted for the adjusted use.
- Standard connector for easy and snug connection.

| Reference | Outer diameter<br>(mm) | Length<br>(cm) |  |
|-----------|------------------------|----------------|--|
| PS0700014 | 2                      | 140            |  |
| PS0700002 | 2                      | 20             |  |