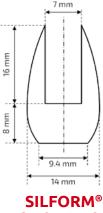

## **U-SHAPE PROFILES** production examples

**Applications** Mechanical protection of sheet metal edges, leaktight seals for glazing units

PLASFORM<sup>®</sup> PVC36 PFN 94

PLASFORM<sup>®</sup> PVC36 PFN 95

PLASFORM<sup>®</sup> PVC36 PFN 93

SILFORM<sup>®</sup> SI70 PFN 109

SILFORM®