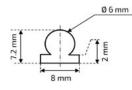

## **U-SHAPE PROFILES** production examples

**Applications** Mechanical protection of sheet metal edges, leaktight seals for glazing units

PLASFORM<sup>®</sup> PVC36 PFN 94

PLASFORM<sup>®</sup> PVC36 PFN 95

PLASFORM<sup>®</sup> PVC36 PFN 93

SILFORM<sup>®</sup> SI70 PFN 109

SILFORM®