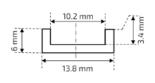

# RODS, CORDS & PROFILES

## **U-SHAPE PROFILES** production examples

**Applications** Mechanical protection of sheet metal edges, leaktight seals for glazing units

PLASFORM<sup>®</sup> PVC36 PFN 94

PLASFORM<sup>®</sup> PVC36 PFN 95