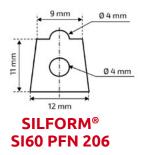

## **MISCELLANEOUS PROFILES** PRODUCTION EXAMPLES

Leaktight seals, tank seals, expansion seals etc.

PLASFORM® PVC33 PFN 74

SILFORM<sup>®</sup> SI60 PFN 114

SILFORM® SI70 PFN 77

PLASFORM<sup>®</sup> PVC23 PFN 99

PLASFORM<sup>®</sup> PVC21 PFN 96 19 mm

SILFORM<sup>®</sup> SITEC PFN 104

SILFORM® SI60 PFN 205

SILFORM® SI70 PFN 97

The information given in this technical data sheet is indicative and subject to change without prior notice. As the conditions of use and the environment in which the product is used cannot be fully covered in our design work, PLASTUB shall not assume liability for any incidents in the event of inappropriate use and/or not carried out according to best practices and applicable standards.