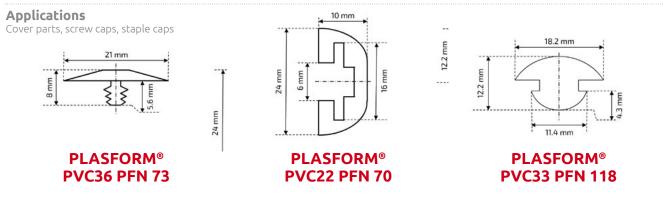

## **U-SHAPE PROFILES** production examples

**Applications** Mechanical protection of sheet metal edges, leaktight seals for glazing units

PLASFORM<sup>®</sup> PVC36 PFN 94

PLASFORM<sup>®</sup> PVC36 PFN 95

PLASFORM<sup>®</sup> PVC36 PFN 93

SILFORM<sup>®</sup> SI70 PFN 109

SILFORM®