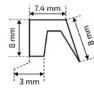

## **U-SHAPE PROFILES** production examples

**Applications** Mechanical protection of sheet metal edges, leaktight seals for glazing units

PLASFORM<sup>®</sup> PVC36 PFN 94

PLASFORM<sup>®</sup> PVC36 PFN 95

PLASFORM<sup>®</sup> PVC36 PFN 93

SILFORM<sup>®</sup> SI70 PFN 109

SILFORM®