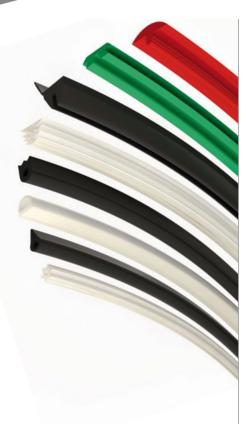

## **EXTRUDED PROFILES**

# RODS, CORDS & PROFILES

### **PVC PP PE profiles**

Description

Polyvinyl chloride, polypropylene or polyethylene extruded profiles

#### **General characteristics**

- Flexible, economic, versatile
- Wide range of colours
- Good resistance to acids, bases and detergents
- Recyclable

#### Description

EPDM polymer extruded profiles

#### **General characteristics**

- Excellent weather resistance
- Very good chemical resistance
- Characteristics similar to many vulcanised rubbers

#### Description

Silicone elastomer extruded profiles

#### **General characteristics**

- Flexible and elastic
- Food grade
- Resistant to high temperatures
- Can be sterilised in autoclave
- Chemically inert and biologically neutral
- Good resistance to dynamic fatigue
- Water-repellent and anti-adhesive
- Excellent weather resistance
- Good resistance to aggressive fluids, alcohols and acids
- Low deformation under compression and traction