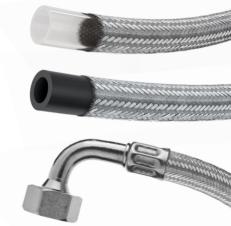

#### **SILITUBE® SITIA**

Silicone tube with stainless steel braid

#### **STARFLEX® EI**

EPDM tube with stainless steel braid

#### STARFLEX® PEXI

PEX tube with stainless steel braid