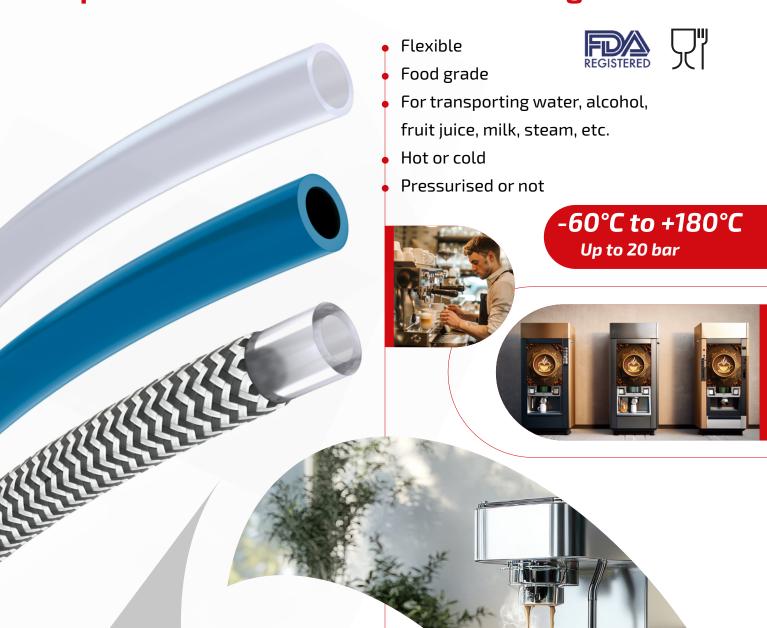

#### Characteristics

- Water-repellent
- Operating temperature: -60°C to +180°C
- Unpressurised or pressurised up to 20 bar
- Chemically inert and biologically neutral
- Highly flexible, easy to install
- Easy press fitting on connectors

### Applications

• Transporting water, alcohol, fruit juice, milk, steam, etc.