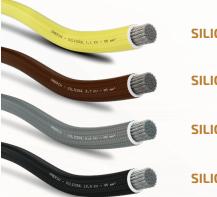

## **AVAILABLE IN 4 VOLTAGE RATINGS**

SILICOUL® 1.1 kV

SILICOUL® 3.7 kV

SILICOUL® 6.6 kV

SILICOUL® 13.8 kV