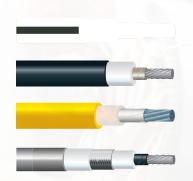

# **Construction**

# EXCELLENT DIELECTRIC STRENGTH & HIGH TEMPERATURE RESISTANCE

Extruded **silicone** rubber insulation (high grade corona resistant insulation material)

#### HIGH FLEXIBILITY

Flexible tin plated copper core Class 5 acc. IEC 60228 (Class 6 on request) From 1.5 mm<sup>2</sup> to 630 mm<sup>2</sup>

### **EXCELLENT MECHANICAL STRENGTH**

Silicone coated **reinforcing synthetic braid** 