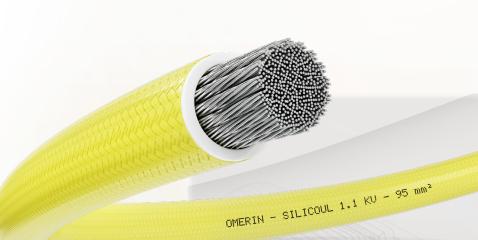

# EXCELLENT DIELECTRIC STRENGTH & HIGH TEMPERATURE RESISTANCE

Extruded **silicone** rubber insulation (high grade corona resistant insulation material)

#### HIGH FLEXIBILITY

Flexible tin plated copper core Class 5 acc. IEC 60228 (Class 6 on request) From 1.5 mm<sup>2</sup> to 630 mm<sup>2</sup>

### **EXCELLENT MECHANICAL STRENGTH**

Silicone coated **reinforcing synthetic braid** 

## **AVAILABLE IN 4 VOLTAGE RATINGS**

SILICOUL® 1.1 kV

SILICOUL® 3.7 kV

SILICOUL® 6.6 kV

SILICOUL® 13.8 kV