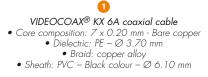

#### 0

VIDEOCOAX® KX 6A coaxial cable • Core composition: 7 × 0.20 mm - Bare copper • Dielectric: PE – Ø 3.70 mm Braid: copper alloy
Sheath: PVC – Green colour – Ø 6.10 mm

Insulated wires 2 x 0.75mm<sup>2</sup> • Core composition: 24 x 0.19 mm – Bare copper • Insulation: PVC – Red, black colour - Ø 1.8 mm

External sheath

• Extra-flexible PVC – Black colour - Ø 12 mm

Marking OMERIN MULTI-VX 1024 (KX 6A + 2 × 0.75mm<sup>2</sup>) + Lot N°

> Available packings 500 m drum
>  100 m ERB Box

HAND

omerin

**MULTI-VX ®1159** 