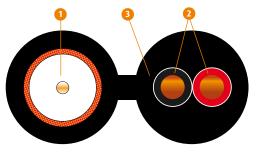

Insulated wires  $2 \times 0.75 \text{mm}^2$ 

Core composition: 24 x 0.19 mm – Bare copper
Insulation: PVC – Red, black colour - Ø 1.8 mm

External sheath • Extra-flexible PVC – Black colour - Ø 5.4 mm

Marking OMERIN MULTI-VX 1159 (KX 6A + 2 × 0.75mm<sup>2</sup>) + Lot N°

> Available packings 250 m drum • 150 m ERB Box