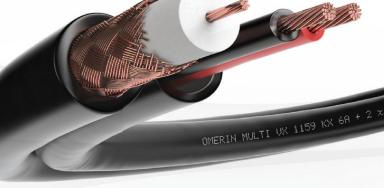

#### 0

VIDEOCOAX® KX 6A coaxial cable • Core composition: 7 × 0.20 mm - Bare copper • Dielectric: PE – Ø 3.70 mm Braid: copper alloy
Sheath: PVC – Green colour – Ø 6.10 mm

Insulated wires 2 x 0.75mm<sup>2</sup> • Core composition: 24 x 0.19 mm – Bare copper • Insulation: PVC – Red, black colour - Ø 1.8 mm

External sheath

• Extra-flexible PVC – Black colour - Ø 12 mm

Marking OMERIN MULTI-VX 1024 (KX 6A + 2 × 0.75mm<sup>2</sup>) + Lot N°

> Available packings 500 m drum
>  100 m ERB Box

HAND

omerin

**MULTI-VX ®1159** 