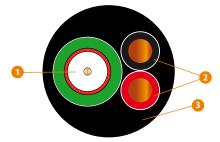

#### 0

VIDEOCOAX® KX 6A coaxial cable • Core composition: 7 × 0.20 mm - Bare copper • Dielectric: PE – Ø 3.70 mm Braid: copper alloy
Sheath: PVC – Green colour – Ø 6.10 mm

Insulated wires 2 x 0.75mm<sup>2</sup> • Core composition: 24 x 0.19 mm – Bare copper • Insulation: PVC – Red, black colour - Ø 1.8 mm

External sheath

• Extra-flexible PVC – Black colour - Ø 12 mm

Marking OMERIN MULTI-VX 1024 (KX 6A + 2 × 0.75mm<sup>2</sup>) + Lot N°

> Available packings 500 m drum
>  100 m ERB Box

HAND

omerin

**MULTI-VX ®1159** 