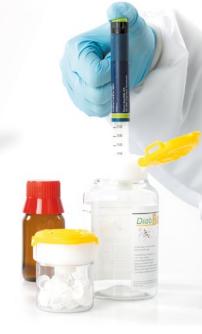

## PARENTERAL ROUTE

The MEDIC'UP® SNIPGUARD is a safety device for recovering needles from injection pens. It has been developed for multi-purpose use: home care, medical health centres and hospitals.

SNIP GUARD
"CONTAINER"
FOR MULTIPLE USES
(25 AND 120 NEEDLES)